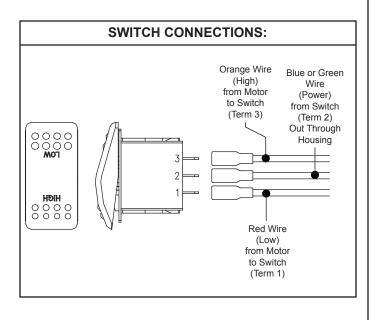

## **ELECTRICAL CONNECTIONS**

The heater electrical circuit must be fused for safety, with the fuse placed as close to the vehicle's electrical connection as possible. The recommended fuse for H-400012 is 7.5 amp, and the recommended fuse for H-400024 is 5 amp. These heaters are grounded thru both the mounting bolts and a separate ground wire which can be removed, if not required. 16 gage wire is the correct wire for all connections. The 2-speed fan of these heaters is controlled by a switch as illustrated.