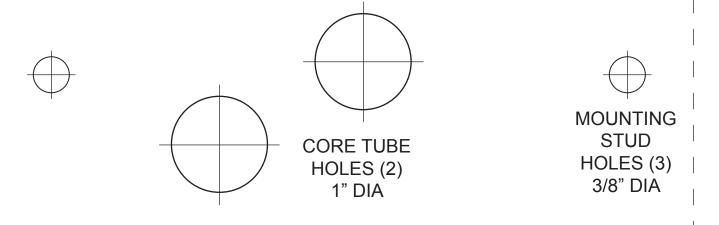

## **PREPARATION & MOUNTING**

Position the heater and determine if clearance and mounting surfaces are adequate. Identify the engine coolant source and return connections, then plan routing of the (2) heater hoses such that they will not be damaged by sharp edges or abrasion. Mark locations to drill for the mounting studs and core tubes using the mounting template provided, then mount the heater.

# **MOUNTING TEMPLATE for MARADYNE® H-400012 & H-400024 HEATERS**

# HOUSING OUTSIDE

DEFROST KIT HOLES (2) 1.875" DIA (OPTIONAL)

MARADYNE® Mobile Products • 4540 W. 160th STREET • CLEVELAND, OH 44135 (PHONE) 216-265-8006 ext. 136 • (FAX) 216-362-6342 • www.maradynemobile.com