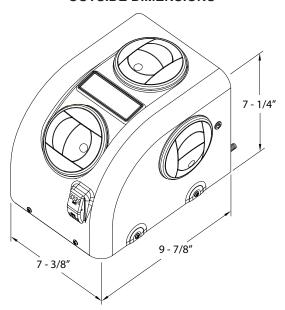

## **OUTSIDE DIMENSIONS**

MARADYNE<sup>®</sup> Mobile Products • 4540 W. 160th STREET • CLEVELAND, OH 44135 (PHONE) 216-265-8006 ext. 136 • (FAX) 216-362-6342 • www.maradynemobile.com